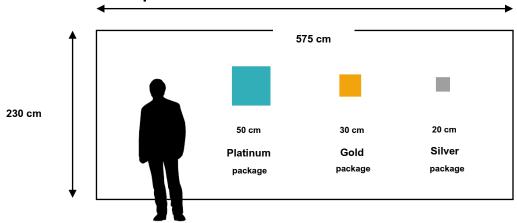

### Logo size on backdrop

#### **Platinum** Gold Silver **Bronze Benefits** ₿ 100,000 ₿ 50,000 ₿ 30,000 **B** 10,000 for sponsors On-site benefits (3mx3m) x 2 Booths (3mx3m) x 1 Booth (3mx3m) x 1 Booth Booth space Booth selection priority 1<sup>st</sup> 2 Rooms Room for 3 nights 1 Room 3 All meals services Receive a plaque and certificate of appreciation from the event chairman Advertise in the conference program e-book 1 page 0.5 page 0.25 page Medium size (250x250 Advertise the sponsor's logo on the website Large size (336x280 Pixels) Small size (180x150 Pixels) Pixels) Number of posts on Facebook page 3 Posts 2 Posts 1 Post 3 Illustration of the company's video on the conference days in the ballroom and presentation room 4 times 5 Showing company's logo during the presentation 2 times Presentation onsite/online on company's R&D activities at the Main room Main room Sub room Sponsor logo on the backdrop Large size (50cmx50cm) Medium size (30cmx30cm) Small size (20cmx20cm) Registration fee waiver 4 people 2 people 1 person Receive a plaque of honor from the KMUTT president on KMUTT's founding day