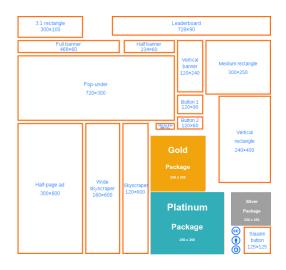

## Logo size on website

#### **Platinum** Gold Silver **Bronze Benefits** ₿ 100,000 ₿ 50,000 ₿ 30,000 **B** 10,000 for sponsors On-site benefits (3mx3m) x 2 Booths (3mx3m) x 1 Booth (3mx3m) x 1 Booth Booth space Booth selection priority 1<sup>st</sup> 2 Rooms Room for 3 nights 1 Room 3 All meals services Receive a plaque and certificate of appreciation from the event chairman Advertise in the conference program e-book 1 page 0.5 page 0.25 page Medium size (250x250 Advertise the sponsor's logo on the website Large size (336x280 Pixels) Small size (180x150 Pixels) Pixels) Number of posts on Facebook page 3 Posts 2 Posts 1 Post 3 Illustration of the company's video on the conference days in the ballroom and presentation room 4 times 5 Showing company's logo during the presentation 2 times Presentation onsite/online on company's R&D activities at the Main room Main room Sub room Sponsor logo on the backdrop Large size (50cmx50cm) Medium size (30cmx30cm) Small size (20cmx20cm) Registration fee waiver 4 people 2 people 1 person Receive a plaque of honor from the KMUTT president on KMUTT's founding day